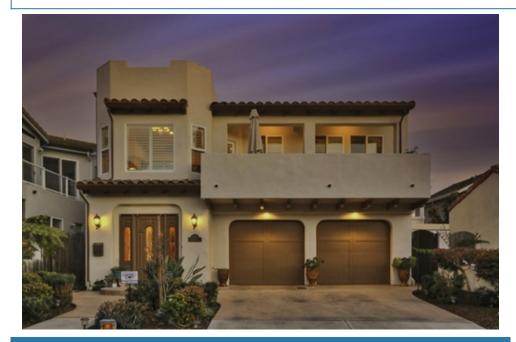

## 365 Placentia, Pismo Beach, CA 93449

Beds: 3 | Baths: 2 Full MLS #: PI20020034

Single Family | 1,790 ft<sup>2</sup> | Lot: 2,525 ft<sup>2</sup>

(805) 710-9119 (Brad)

http://Wielandteam.com

More Info: 365Placentia.com

Location, location, location. Breathtaking views, bright & cheery, "pride of ownership" are just a few ways to describe this home. Shell beach is known for its ambiance, charming homes, and peaceful neighborhood with locals walking their pooches. 365 Placentia is situated just one house from the ocean. It is obvious as to the quality of style and care. A beautiful open floor plan, high ceilings, canned lighting, plantation shutters, hard wood & tile flooring, granite counter tops, surround sound, dual pane windows and more. View the ocean from the living, dining, kitchen & master bedroom not to mention from decks on the 2nd level and the roof top. The roof top deck gives panoramic views and includes an outdoor kitchen, high end spa, outdoor shower and plenty of room to enjoy panoramic views from the morning sunrises to the evening sunsets. The entry level has 2 spacious bedrooms with glass doors leading out to small patios. Each room has a view of a water feature from which you can hear the soothing sounds of water as it